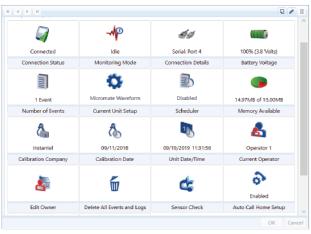

### **Dashboard**

- Status overview of all connected units
- · Operating modes
- · Battery life
- Allocated memory resources
- · Connection details
- Recorded events
- · Current setup file

- Calibration Information
- Firmware Version
- Operators
- · Auto Call Home
- Start/Stop monitoring
- · Run sensor checks
- Restart Unit

#### Unit Dashboard

Manage Projects and Events

Advanced Waveform Analysis

**Event Report Management**