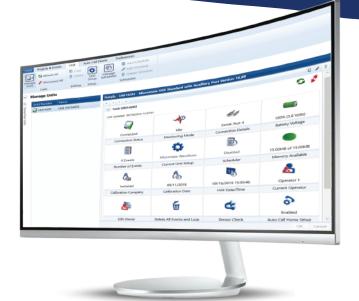

### **Dashboard**

- Status overview of all connected units
- · Operating modes
- · Battery life
- Allocated memory resources
- · Connection details
- Recorded events
- · Current setup file

- Calibration Information
- Firmware Version
- Operators
- · Auto Call Home
- Start/Stop monitoring
- · Run sensor checks
- Restart Unit

#### Unit Dashboard

Manage Projects and Events

Advanced Waveform Analysis

**Event Report Management**