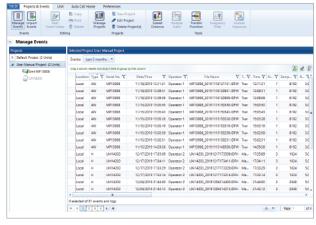

### **Units**

- · Complete list of units and their assigned projects
- · Custom settings per unit
- · Custom unit setups
- Batch firmware updates
- · Multiple operators per unit
- · Scheduler to automate remote monitoring

## **Projects**

- · Customize settings per project
- Choose your compliance standards
- · Relay data to Vision
- Choose your report language
- Swap between Imperial/Metric
- Send custom emails to select groups based on event type or PPV values.

#### Unit Dashboard

Manage Projects and Events

Advanced Waveform Analysis

**Event Report Management**