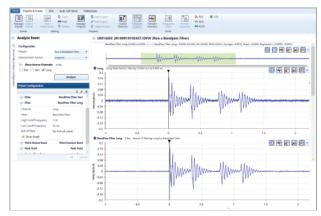

## **Customizable Event Reports**

- Choose your compliance standard, select channels, show FFT, Zero Crossing Frequency and much more.
- Enhance reports by zooming-in on graphs, adding label markers to indicate peaks or other activity across the waveform for easy

### THOR Advanced Event Management Software (see THOR Advanced product sheet for more details)

- Get access to all the advanced sensors with THOR's Advanced module (requires an additional license to configure the Minimate Pro to work with Advanced sensors).
- Maximize Minimate Pro sample rates up to 65,536 S/s, and program advanced sensors.
- Access special analytical tools including 24 integrated operations to analyse your waveform's event data.

#### Unit Dashboard

Manage Projects and Events

Advanced Waveform Analysis

**Event Report Management**