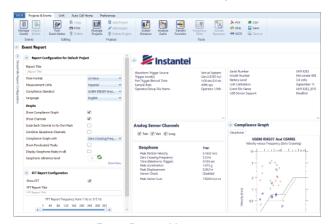

## **Customizable Event Reports**

- Choose your compliance standard, select channels, show FFT, Zero Crossing Frequency and much more.
- Enhance reports by zooming-in on graphs, adding label markers to indicate peaks or other activity across the waveform for easy

### Reports

- Industry Standards to demonstrate compliance
- Histogram (bar-graph) / Waveform reports
- · Zoom in/out of graphs
- · Place markers on important parts of a waveform
- Customize reports with your company logo
- · Add post-event notes to a report
- · Export reports to PDF, XML, ASCII or CSV

#### Unit Dashboard

Manage Projects and Events

Advanced Waveform Analysis

**Event Report Management**